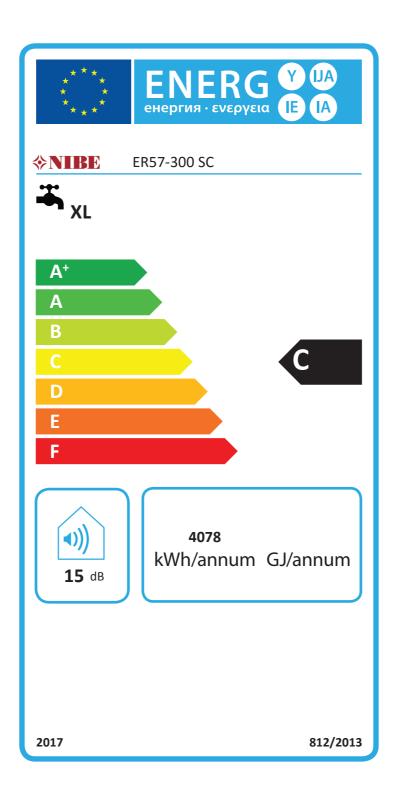

## Water heaters

| Supplier name                                                                     | NIBE           |     |
|-----------------------------------------------------------------------------------|----------------|-----|
| Model                                                                             | ER 57 - 300 SC |     |
| Declared load profile                                                             | XL             |     |
| Water heating energy efficiency class                                             | С              |     |
| Water heating energy efficiency                                                   | 40             | %   |
| Daily electricity consumption, Q <sub>elec</sub>                                  | 20,62          | kWh |
| Weekly electricity consumpion without smarts controls, Q <sub>elec,week</sub>     | 102,28         | kWh |
| Weekly electricity consumpion with smarts controls, Q <sub>elec,week, smart</sub> | 93,88          | kWh |
| Annual electricity consumption average climate, AEC                               | 4078           | kWh |
| Thermostat temperature settings                                                   | 65             | °C  |
| Sound power level L <sub>WA</sub> indoors                                         | 15             | dB  |
| Mixed water of 40 °C, V40                                                         | 407            | I   |