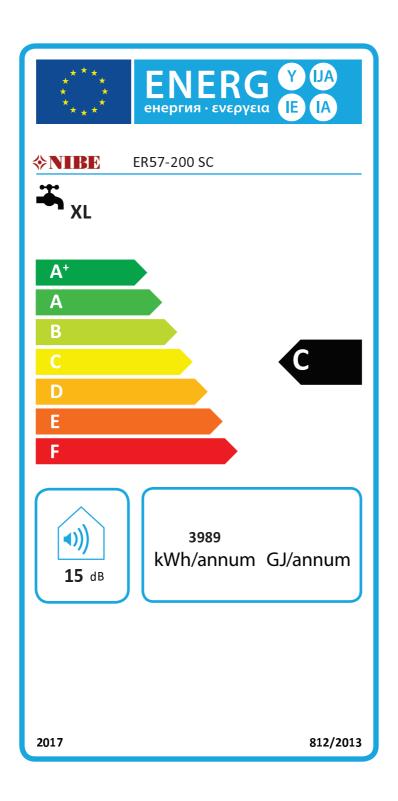

## Water heaters

| Supplier name                                                                     | NIBE        |     |
|-----------------------------------------------------------------------------------|-------------|-----|
| Model                                                                             | ER57-200 SC |     |
| Declared load profile                                                             | XL          |     |
| Water heating energy efficiency class                                             | С           |     |
| Water heating energy efficiency                                                   | 40          | %   |
| Daily electricity consumption, Qelec                                              | 20,25       | kWh |
| Weekly electricity consumption without smart controls, Q <sub>elec,week</sub>     | 95,858      | kWh |
| Weekly electricity consumption with smart controls, Q <sub>elec,week, smart</sub> | 87,262      | kWh |
| Annual electricity consumption average climate, AEC                               | 3989        | kWh |
| Thermostat temperature settings                                                   | 65          | ℃   |
| Sound power level L <sub>WA</sub> indoors                                         | 15          | dB  |
| Mixed water of 40 °C, V40                                                         | 267         | I   |